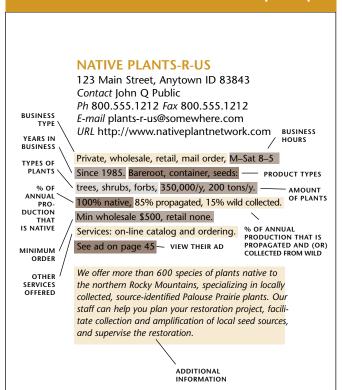

#### **NATIVE PLANTS-R-US** 123 Main Street, Anytown ID 83843 Contact John Q Public Ph 800.555.1212 Fax 800.555.1212 E-mail plants-r-us@somewhere.com **BUSINESS TYPE** URL http://www.nativeplantnetwork.com **BUSINESS HOURS** YEARS IN BUSINESS Private, wholesale, retail, mail order, M-Sat 8-5, PRODUCT TYPES TYPES OF PLANTS since 1985. Bareroot, container, seeds: % OF ANNUAL trees, shrubs, forbs, 350,000/y, 200 tons/y. AMOUNT OF PLANTS PRODUCTION THAT IS NATIVE 100% native, 85% propagated, 15% wild collected. -% OF ANNUAL PRODUCTION THAT IS PROPAGATED AND Min wholesale \$500, retail none. MINIMUM ORDER (OR) COLLECTED FROM WILD Services: on-line catalog and ordering. OTHER SERVICES OFFERED See ad on page 45 VIEW THEIR ADVERTISEMENT We offer more than 600 species of plants native to the northern Rocky Mountains, specializing in locally ADDITIONAL collected, source-identified Palouse Prairie plants. INFORMATION Our staff can help you plan your restoration project, facilitate collection and amplification of local seed sources, and supervise the restoration.