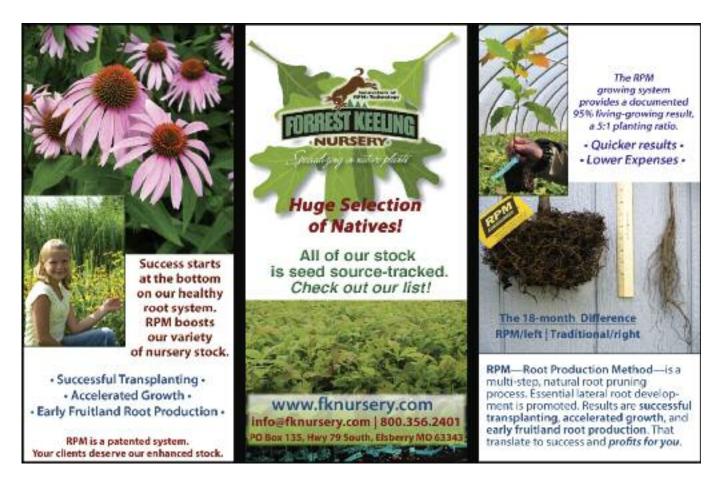

# Native Plants and only Native Plants!

- · 30+ years experience!
- Hardy, low-maintenance plants
- ·Naturally adapted to area climate
- ·Guaranteed local-genotype
- 500+ species in seed, plants, shrubs and trees (!)
- Access to ecological experts

Dicentro cacalloria (Datchman's Breeches)

Taylor Creek Restoration Nurseries

Northern Midwest (608) 897-8641 Kaw River Restoration Nurseries

> Southern Midwest (785) 842-3300