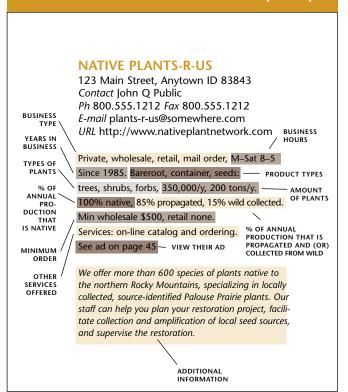

#### **NATIVE PLANTS-R-US** 123 Main Street, Anytown ID 83843 Contact John Q Public Ph 800.555.1212 Fax 800.555.1212 E-mail plants-r-us@somewhere.com **BUSINESS TYPE** URL http://www.nativeplantnetwork.com **BUSINESS HOURS** YEARS IN BUSINESS Private, wholesale, retail, mail order, M-Sat 8-5, PRODUCT TYPES TYPES OF PLANTS since 1985. Bareroot, container, seeds: % OF ANNUAL trees, shrubs, forbs, 350,000/y, 200 tons/y. AMOUNT OF PLANTS PRODUCTION THAT IS NATIVE 100% native, 85% propagated, 15% wild collected. -% OF ANNUAL PRODUCTION THAT IS PROPAGATED AND Min wholesale \$500, retail none. MINIMUM ORDER (OR) COLLECTED FROM WILD Services: on-line catalog and ordering. OTHER SERVICES OFFERED See ad on page 45 VIEW THEIR ADVERTISEMENT We offer more than 600 species of plants native to the northern Rocky Mountains, specializing in locally ADDITIONAL collected, source-identified Palouse Prairie plants. INFORMATION Our staff can help you plan your restoration project, facilitate collection and amplification of local seed sources, and supervise the restoration.