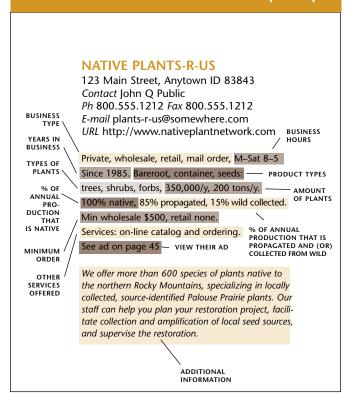

#### **NATIVE PLANTS-R-US** 123 Main Street, Anytown ID 83843 Contact John Q Public Ph 800.555.1212 Fax 800.555.1212 E-mail plants-r-us@somewhere.com **BUSINESS TYPE** URL http://www.nativeplantnetwork.com **BUSINESS HOURS** YEARS IN BUSINESS Private, wholesale, retail, mail order, M-Sat 8-5, PRODUCT TYPES TYPES OF PLANTS since 1985. Bareroot, container, seeds: % OF ANNUAL trees, shrubs, forbs, 350,000/y, 200 tons/y. AMOUNT OF PLANTS PRODUCTION THAT IS NATIVE 100% native, 85% propagated, 15% wild collected. -% OF ANNUAL PRODUCTION THAT IS PROPAGATED AND Min wholesale \$500, retail none. MINIMUM ORDER (OR) COLLECTED FROM WILD Services: on-line catalog and ordering. OTHER SERVICES OFFERED See ad on page 45 VIEW THEIR ADVERTISEMENT We offer more than 600 species of plants native to the northern Rocky Mountains, specializing in locally ADDITIONAL collected, source-identified Palouse Prairie plants. INFORMATION Our staff can help you plan your restoration project, facilitate collection and amplification of local seed sources, and supervise the restoration.