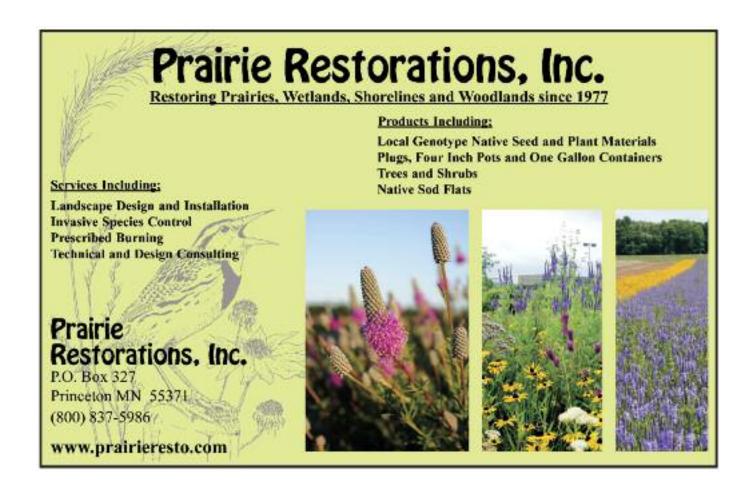

# Native Plants and only Native Plants!

- · 30+ years experience!
- Hardy, low-maintenance plants
- ·Naturally adapted to area climate
- ·Guaranteed local-genotype
- 500+ species in seed, plants, shrubs and trees (!)
- Access to ecological experts

Dicentro cacalloria (Datchman's Breeches)

Taylor Creek Restoration Nurseries

Northern Midwest (608) 897-8641 Kaw River Restoration Nurseries

> Southern Midwest (785) 842-3300